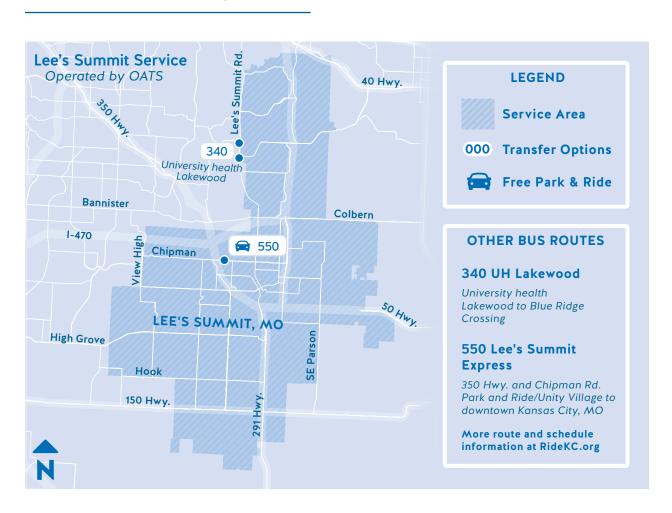

## Lee's Summit Service

Operated by OATS

**Service Upon Request:** Lee's Summit Service will pick you up and take you to your destination for \$3.00 per trip. All trips must be within the boundaries of Lee's Summit city limits.

Call 816.380.7433

Service is offered weekdays from 7 a.m.-5:30 p.m.

**Book at Trip:** Reservations must be made at least 24 hours in advance and will be accepted on a space available basis.

**Fares:** RideKC fares, passes and mobile app are NOT valid on Lee's Summit. The cost is \$3.00 per one-way trip.

Funds are added to riders balance account in advance of riding, and fares are deducted each time they ride.

Visit www.oatstransit.org/jackson for more information.