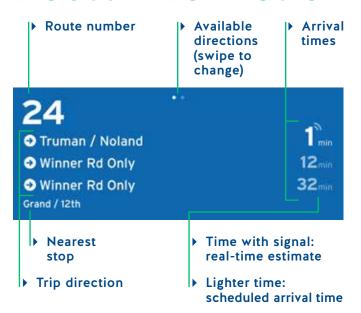

#### **Route Information**

### Routes Nearby

- ▶ Routes are sorted by what is closest to your current location
- ▶ Swipe left/right to change directions
- Swipe up for more routes
- ▶ Tap a route for more information