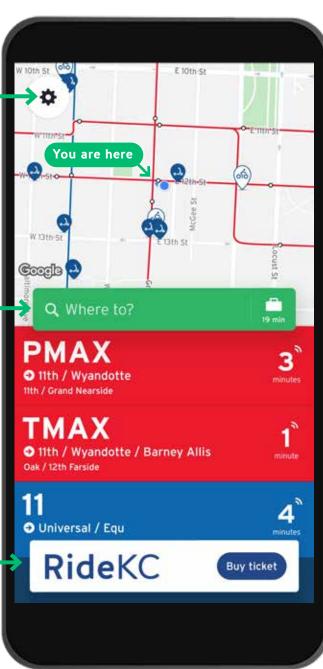

#### **APP HOME SCREEN**

## Major Routes

- ▶ Only the streetcar and → Tap a dot to see major bus routes are shown on the map
  - connecting routes or get directions to the location

### Rent a RideKC Bike or Scooter

- ▶ Tap the bike or scooter icon to get directions to the device
- ▶ Connect to the RideKC Bike and Scooter payment app
- ▶ Learn more at RideKCBike.com

### Routes Nearby

- ▶ Routes are sorted by what is closest to your current location
- ▶ Swipe left/right to change directions
- Swipe up for more routes
- ▶ Tap a route for more information