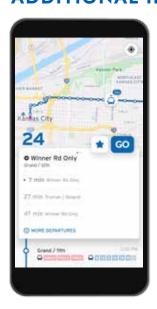

#### ADDITIONAL INFORMATION

- ▶ See walking directions to the nearest stop
- View the route path and where vehicles are in real time
- ▶ Tap the star to favorite the route
- See upcoming departure times or the full schedule
- Swipe the box left or right to change the direction
- Swipe up for all stops and connections