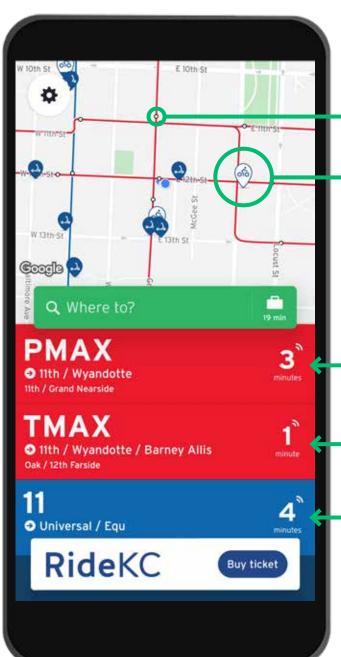

#### **APP HOME SCREEN**

## Major Routes

- ▶ Only the streetcar and → Tap a dot to see major bus routes are shown on the map
  - connecting routes or get directions to the location

### Rent a RideKC Bike or Scooter

- ▶ Tap the bike or scooter icon to get directions to the device
- ▶ Connect to the RideKC Bike and Scooter payment app
- ▶ Learn more at RideKCBike.com

### Routes Nearby

- ▶ Routes are sorted by what is closest to your current location
- ▶ Swipe left/right to change directions
- Swipe up for more routes
- ▶ Tap a route for more information