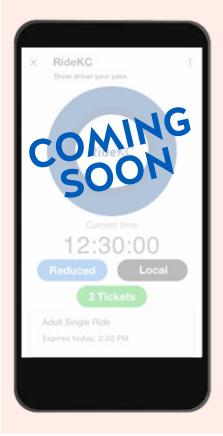

#### Pay the Fare

Forget paper passes and pocket change! Purchase any fare or pass with just a few taps in *Transit*.

The app makes it easy to keep track of your pass expiration date, and lets you buy rides for yourself or the whole family.

**Buy Fare COMING SOON** 