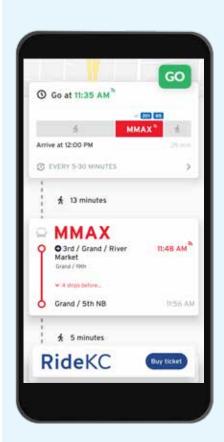

#### **Get Directions**

- ▶ Enter a destination name/address or select a favorite location
- ▶ Compare all transit options available
- ▶ Tap GO to get step-by-step directions
- ▶ Departure and arrival times are listed on the right side for each step
- If tracking is available, vou can see the vehicle's real location in the map

#### **Route Information**

#### ADDITIONAL INFORMATION

- ▶ See walking directions to the nearest stop
- View the route path and where vehicles are in real time
- ▶ Tap the star to favorite the route
- See upcoming departure times or the full schedule
- Swipe the box left or right to change the direction
- Swipe up for all stops and connections