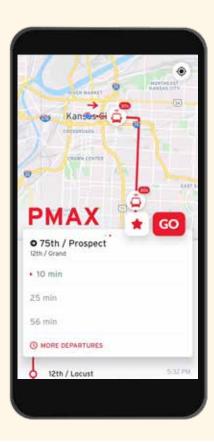

## Major Routes

- ▶ Only the streetcar and → Tap a dot to see major bus routes are shown on the map
  - connecting routes or get directions to the location

### Rent a RideKC Bike or Scooter

- ▶ Tap the bike or scooter icon to get directions to the device
- ▶ Connect to the RideKC Bike and Scooter payment app
- ▶ Learn more at RideKCBike.com

### Routes Nearby

- ▶ Routes are sorted by what is closest to your current location
- ▶ Swipe left/right to change directions
- Swipe up for more routes
- ▶ Tap a route for more information