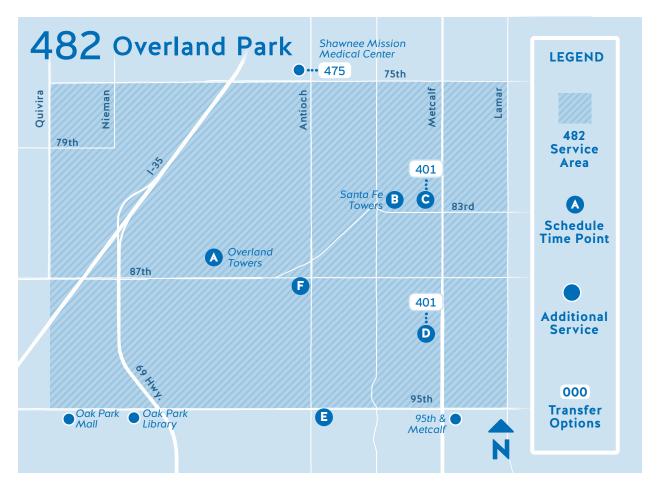

## **Service Upon Request**

RideKC Flex service will pick you up and take you to your destination.
All trips must be within the boundaries of the map below.

|       | Overland Towers | Santa Fe Towers | 81st & Marty | 91st & Metcalf | 95th & Antioch | 87th & Antioch | Overland Towers |
|-------|-----------------|-----------------|--------------|----------------|----------------|----------------|-----------------|
| MAP   | A               | B               | C            | D              | E              | F              | A               |
|       |                 |                 |              |                |                |                |                 |
| A. A. | 10:00           | 10:15           | 10:20        | 10:30          | 10:45          | 11:00          | 11:15           |
|       | 11:15           | 11:30           | 11:35        | 11:50          | 12:00          | 12:15          | 12:30           |
| P. A. | 12:30           | 12:45           | 12:50        | 1:05           | 1:15           | 1:30           | 1:45            |
|       | 1:45            | 2:00            | -            | -              | -              | -              | _               |