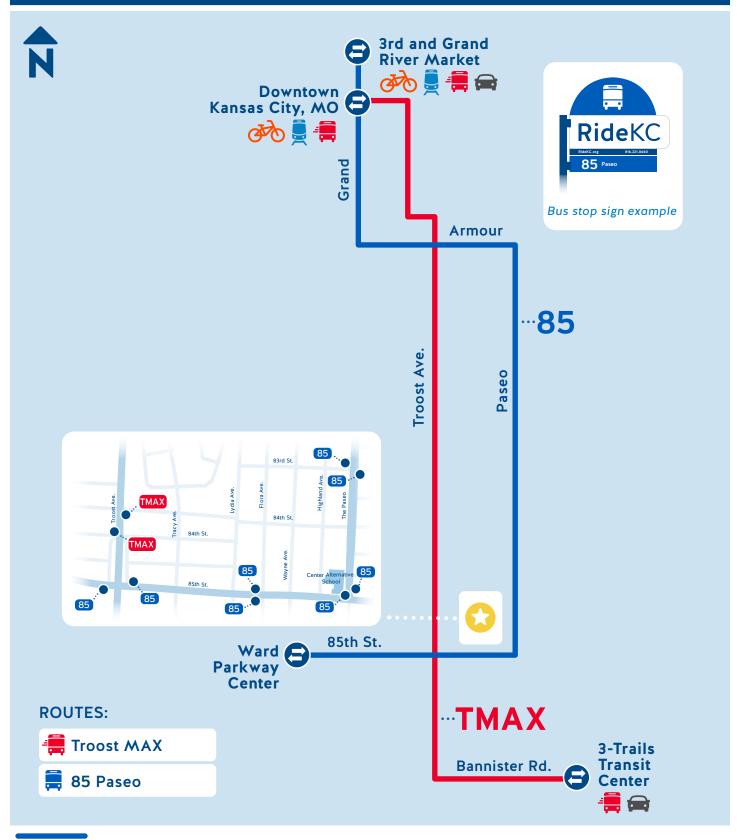

# STUDENT PASS

The RideKC Student Pass Program provides 9-12 grade students a FREE and unlimited pass to ride the bus throughout the Kansas City region in Kansas and Missouri.

Two bus routes have stops near Center Alternative School:

**Troost MAX** 

85 Paseo